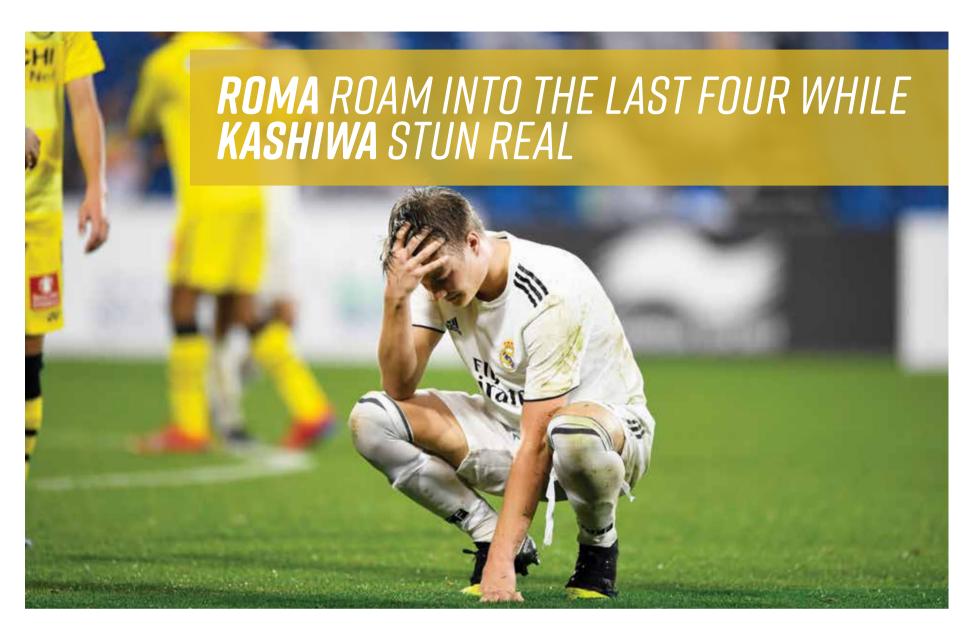

Roma advanced to the semi-finals with a straight forward 3-0 victory over Spartak Moscow, after the Russians had been reduced to 10 men midway through the second half.

The Italians came into the game as one of the tournament favourites after their 5-2 mauling of PSG in their opening match was followed up with a highly efficient 2-0 victory over Kashiwa Reysol.

Kashiwa Reysol knocked out Real Madrid in a rematch of last year's clash at the same quarter-final stage of the Alkass International

Last year's finalists defended strongly to set up a last-four clash with Glasgow Rangers, courtesy of a 2-0 victory.