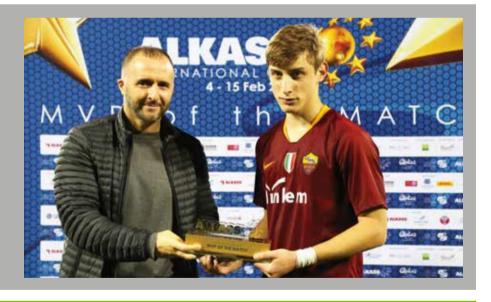

n to produce another spectacular save to keep out the first-time volley.

Roma will face Aspire Academy in the second of Wednesday's semi-finals. Both sides have impressed thus far and will have to be at their very best to reach the final.

# S CALL 1927 **MATCH SCORE** 3 AS ROMA FC SPARTAK MOSCOW

## AS ROMA

- GK Pietro Boer
- Andrea Astrologo
- Mory Bamba
- Edoardo Bove MF
- DF Alessio Buttaro
- Metteo Cancellieri
- Mattia Ciucci (C)
- Tommaso Milanese Samuele Suffer
- Matteo Tomassini
- Filippo Tripi



## FC SPARTAK MOSCOW

- GK Pavel Boriskin
- DF Nikolai Tolstopiatov
- DF Vadim Khromin Vyacheslav Frolov
- Aslan Mutaliev
- Ilya Levechenkov
- Ilya Golyatov (C) FW
- Daniil Grigorev MF
- Sviatoslav Kozhedub
- DF Maksim Stepanenko
- Nikolay Genchu



Edoardo BOVE, ROMA MVP of the Match



# THE EXPERTS 6

Rhodri Williams -Al Kass Analyst

I thought Roma looked the stronger side, Spartak Moscow were unlucky to ose a player in the fifty first minute and once that happened, Roma were so much stronger with a man advantage that it was going to be a very negated Mutaliev, the Spartak Moscow playmaker, so much so that he played him out of the game, or as they say in football, he had him in his pocket. Mutaliev has been such a dangerous player all tournament, and





Turkish club Altinordu FK have enjoyed testing themselves against bigger clubs at the Alkass International Cup, but now they aim to make their mark on the world.

Formed in 1923, Altinordu is one of the oldest clubs in Turkey, but it was only 10 years ago that their exciting project to revolutionize Turkish football