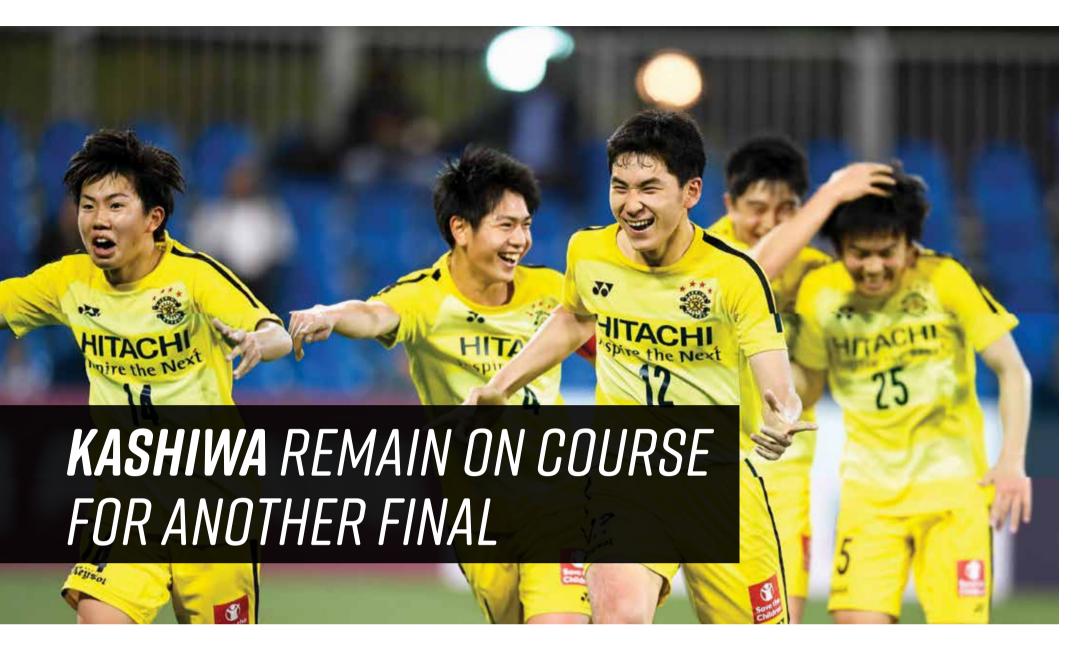

Kashiwa Reysol knocked out Real Madrid in a rematch of last year's clash at the same quarter-final stage of the Alkass International

Last year's finalists defended strongly to set up a last-four clash with Glasgow Rangers, courtesy of a 2-0 victory.

Real had the first effort on goal after nine minutes, but Miguel Romera Ramon's shot went straight at the keeper.

Kashiwa responded and Shun Nakajima and skipper Ibuki Toda both went close before the Japanese went ahead on 21 minutes. Sohki Tamura was brought down by Jorge Sanchez Serafin and Naito Saito stepped up to send Real keeper Lucas Canizares Conchello the wrong way.